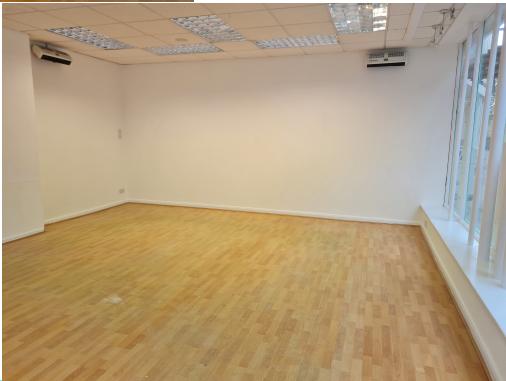

## 4 Wine Street, Devizes, Wiltshire, SN10 1AP

A highly prominent Grade II listed retail/office (E class) unit in the centre of Devizes. 4 Wine Street comes to a total of approximately 635 sq ft on the ground floor with a 471 sq ft sales area, an office/store to the rear and a WC. There is also further cellar storage through a trapdoor.

The market town of Devizes is within striking distance of Marlborough, Chippenham, Melksham & Trowbridge and has easy reach of the M4 & A303 via the A350.

- Effective FRI lease on the ground floor.
- 444 sq ft ITZA
- Rateable value of £15,250.
- Services: Mains water, electricity, and drainage.
- Nearby retailers include Café Nero, Marks & Spencer, the Baytree, Timpsons & Greggs.
- To let for **£1,500 pcm** exclusive.
- Viewing by appointment; contact Andrew Stibbard on 07915 668232.