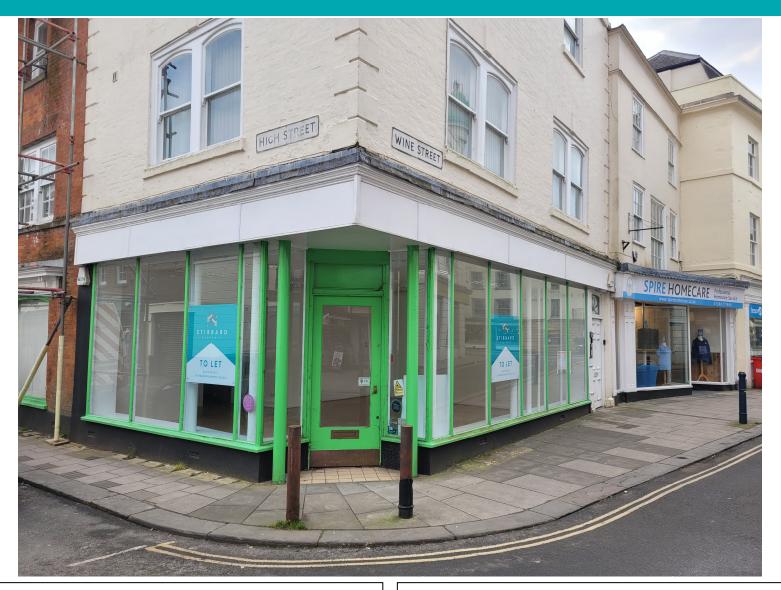

## 4 Wine Street, Devizes, Wiltshire, SN10 1AP

A highly prominent Grade II listed retail/office (E class) unit in the centre of Devizes. 4 Wine Street comes to a total of approximately 635 sq ft on the ground floor with a 471 sq ft sales area, an office/store to the rear and a WC. There is also further cellar storage through a trapdoor.

The market town of Devizes is within striking distance of Marlborough, Chippenham, Melksham & Trowbridge and has easy reach of the M4 & A303 via the A350.

- Effective FRI lease on the ground floor.
- 444 sq ft ITZA
- Rateable value of £15,250.
- Services: Mains water, electricity, and drainage.
- Nearby retailers include Café Nero, Marks & Spencer, the Baytree, Timpsons & Greggs.
- To let for **£1,500 pcm** exclusive.
- Viewing by appointment; contact Andrew Stibbard on 07915 668232.