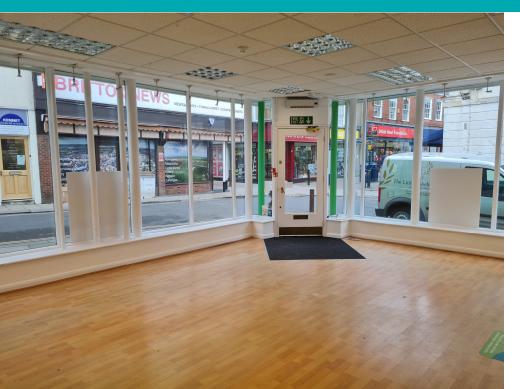

## 4 Wine Street, Devizes, Wiltshire, SN10 1AP

A highly prominent Grade II listed retail/office (E class) unit in the centre of Devizes. 4 Wine Street comes to a total of approximately 635 sq ft on the ground floor with a 471 sq ft sales area, an office/store to the rear and a WC. There is also further cellar storage through a trapdoor.

The market town of Devizes is within striking distance of Marlborough, Chippenham, Melksham & Trowbridge and has easy reach of the M4 & A303 via the A350.

- Effective FRI lease on the ground floor.
- 444 sq ft ITZA
- Rateable value of £15,250.
- Services: Mains water, electricity, and drainage.
- Nearby retailers include Café Nero, Marks & Spencer, the Baytree, Timpsons & Greggs.
- To let for **£1,500 pcm** exclusive.
- Viewing by appointment; contact Andrew Stibbard on 07915 668232.